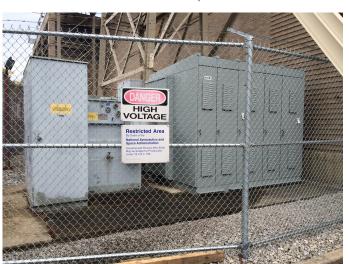

## SWITCHGEAR | TRANSFORMERS

The Fowler Company provides full Preventive Maintenance services on Switchgear and Transformers. We provide torqueing, tightening, cleaning, analysis, repairs and component replacement.

## **Our Services:**

Switchgear breaker relay metering, maintenance, adjustments, calibrations.

Medium Voltage: (5kw to 35kw systems) metering, maintenance, Installation, repairs, replacements, and design engineering