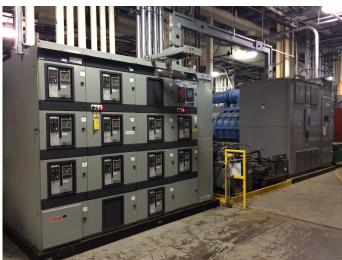

## SWITCHGEAR | TRANSFORMERS

The Fowler Company provides full Preventive Maintenance services on Switchgear and Transformers. We provide torqueing, tightening, cleaning, analysis, repairs and component replacement.

## **Our Services:**

Switchgear breaker relay metering, maintenance, adjustments, calibrations.

Medium Voltage: (5kw to 35kw systems) metering, maintenance, Installation, repairs, replacements, and design engineering