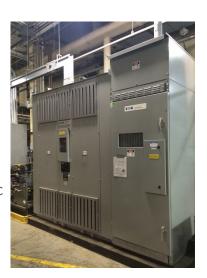

## SWITCHGEAR | TRANSFORMERS

The Fowler Company provides full Preventive Maintenance services on Switchgear and Transformers. We provide torqueing, tightening, cleaning, analysis, repairs and component replacement.

## **Our Services:**

Switchgear breaker relay metering, maintenance, adjustments, calibrations.

Medium Voltage: (5kw to 35kw systems) metering, maintenance, Installation, repairs, replacements, and design engineering